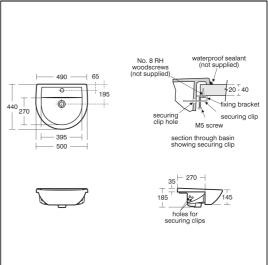

### **ILLUSTRATED PRODUCT DETAILS**

| Sizes          | w.F00 v dv440       | Finishes   | \\\\\\\\\\\\\\\\\\\\\\\\\\\\\\\\\\\\\\ |  |
|----------------|---------------------|------------|----------------------------------------|--|
| E8958          | w:500 x d:440       | E8958      | White (01)                             |  |
| Weights        |                     | DOOGO      |                                        |  |
| E8958          | 13.39 KG            | B9868      | Chrome (AA)                            |  |
| B9868          | 1.45 KG             |            |                                        |  |
| S8920          | 2.00 KG             | S8920      | Neutral / No Finish                    |  |
| Materials (67) |                     |            |                                        |  |
| E8958          | Vitreous China      | Capacity   |                                        |  |
| B9868          | Chrome Plated Brass | E8958      | 3.7 litres                             |  |
| S8920          | Plastic             | Flow rates |                                        |  |
|                |                     | B9868      | 4.8 Litres per minute @ 3 bar pressure |  |

### **Special Notes**

Washbasin fixed to countertop with securing clips provided. Joint sealed with waterproof sealant (not supplied).